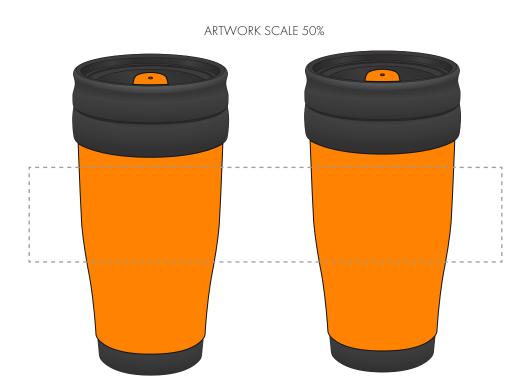

## LOGOS WILL BE DIRECTLY OPPOSITE LOGOS WILL NOT BE DIRECTLY OPPOSITE

Product Image for visualisation - colours may vary

The dashed line is to demonstrate print area and will not appear on your printed item